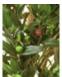

#### Features:

- Two densely foliated natural trunks
- 2816 leaves and 264 olives
- Cemented
- Height: 165 cm
- With approx. 2816 lifelike leaves

### **Technical specifications:**

| Standing/fixation: | Gardening pot       |
|--------------------|---------------------|
| Foliage:           | Approx. 2816 leaves |
| Fruits:            | Olives              |
| Decor style:       | Mediterranean flair |
| Dimensions:        | Height: 1,65 m      |