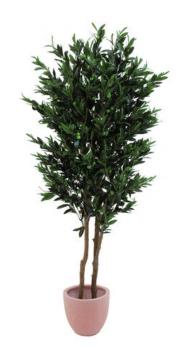

# **EUROPALMS Olive tree with fruits, 2 trunks, 165cm**

Young olive tree

Art. No.: 82506416

GTIN: 4026397286151

#### Features:

- Two densely foliated natural trunks
- 2816 leaves and 264 olives
- Cemented
- Height: 165 cm
- With approx. 2816 lifelike leaves

### **Technical specifications:**

| Standing/fixation: | Gardening pot       |
|--------------------|---------------------|
| Foliage:           | Approx. 2816 leaves |
| Fruits:            | Olives              |
| Decor style:       | Mediterranean flair |
| Dimensions:        | Height: 1,65 m      |