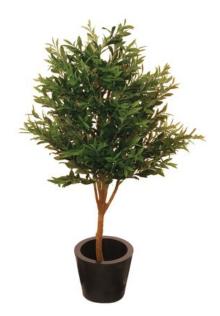

## **EUROPALMS Olive Tree, 160cm**

Olive tree GTIN: 4026397183894

#### Features:

- Natural trunk with branches
- 2560 olive green leaves with silver-shimmering underside
- Cemented
- Height: 160 cm
- With approx. 2560 lifelike leaves

### **Technical specifications:**

| Standing/fixation: | Gardening pot       |
|--------------------|---------------------|
| Foliage:           | Approx. 2560 leaves |
| Decor style:       | Mediterranean flair |
| Dimensions:        | Height: 1,6 m       |