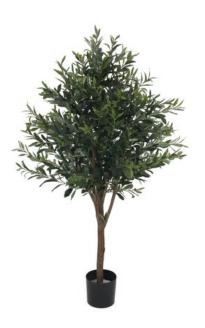

### EUROPALMS Olive tree, 130cm

Olive tree

#### Features:

- Natural trunk with branches
- 1920 olive green leaves with silver-shimmering underside
- Cemented
- Height: 130 cm
- With approx. 1920 lifelike leaves

### **Technical specifications:**

| Standing/fixation: | Gardening pot       |
|--------------------|---------------------|
| Foliage:           | Approx. 1920 leaves |
| Decor style:       | Mediterranean flair |
| Dimensions:        | Height: 1,3 m       |