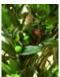

#### Features:

- Natural trunk
- The article is delivered ready to stand
- With approx. 3968 lifelike leaves

### **Technical specifications:**

| Trunk:             | 1 x natural trunk                        |  |
|--------------------|------------------------------------------|--|
| Standing/fixation: | Gardening pot                            |  |
| Foliage:           | Approx. 3968 leaves<br>Material: textile |  |
| Fruits:            | Greene Olives                            |  |
| Decor style:       | Mediterranean flair                      |  |
| Season:            | Summer                                   |  |
| Dimensions:        | Height: 250 cm                           |  |
| Weight:            | 10,20 kg                                 |  |