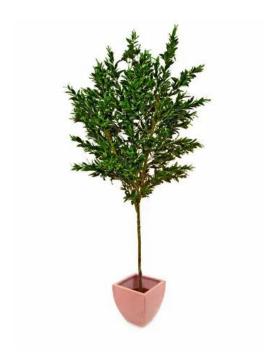

## **EUROPALMS Olive tree with fruits, artificial, 250cm**

Young olive tree

**Art. No.: 82506413** GTIN: 4026397341560

#### Features:

- Natural trunk
- The article is delivered ready to stand
- With approx. 3968 lifelike leaves

### **Technical specifications:**

| Trunk:             | 1 x natural trunk                        |  |
|--------------------|------------------------------------------|--|
| Standing/fixation: | Gardening pot                            |  |
| Foliage:           | Approx. 3968 leaves<br>Material: textile |  |
| Fruits:            | Greene Olives                            |  |
| Decor style:       | Mediterranean flair                      |  |
| Season:            | Summer                                   |  |
| Dimensions:        | Height: 250 cm                           |  |
| Weight:            | 10,20 kg                                 |  |