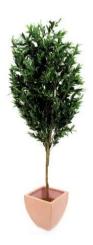

## Olive tree with fruits, artificial, 200cm

Young olive tree

Art. No.: 82506412 GTIN: 4026397341546

# Olive tree with fruits, artificial, 200cm

Young olive tree

Art. No.: 82506412 GTIN: 4026397341546

#### Features:

- For elegant mediterranean decorations
- Natural trunk with branches
- 3456 leaves and 324 olives
- Cemented
- Height: 200 cm
- The article is delivered ready to stand
- With approx. 3456 lifelike leaves