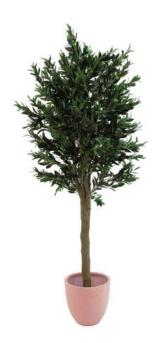

### EUROPALMS Olive tree with thick trunk, 250cm

Young olive tree

### Features:

- For exclusive decorations in mediterranean style
- Strong natural trunk with branches
- Naturally structured crown
- 3968 leaves and 372 olives
- Cemented
- Height: 250 cm
- With approx. 3968 lifelike leaves

### **Technical specifications:**

| Standing/fixation: | Gardening pot       |
|--------------------|---------------------|
| Foliage:           | Approx. 3968 leaves |
| Decor style:       | Mediterranean flair |
| Dimensions:        | Height: 2,5 m       |