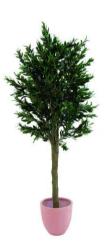

### Olive tree with thick trunk, 200cm

Young olive tree

Art. No.: 82506410 GTIN: 4026397356861

## Olive tree with thick trunk, 200cm

Young olive tree

#### Features:

- For classy decorations in mediterranean style
- Strong natural trunk with real branches
- Naturally structured crown
- 3456 leaves and 324 olives
- Cemented
- Height: 200 cm
- Natural trunk
- With approx. 3456 lifelike leaves