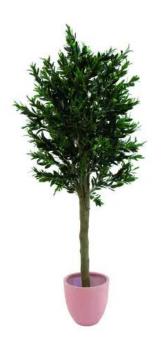

### EUROPALMS Olive tree with thick trunk, 200cm

Young olive tree

Art. No.: 82506410

GTIN: 4026397356861

#### Features:

- For classy decorations in mediterranean style
- Strong natural trunk with real branches
- Naturally structured crown
- 3456 leaves and 324 olives
- Cemented
- Height: 200 cm
- Natural trunk
- With approx. 3456 lifelike leaves

#### **Technical specifications:**

| Trunk:             | Natural trunk       |
|--------------------|---------------------|
| Standing/fixation: | Gardening pot       |
| Foliage:           | Approx. 3456 leaves |
| Decor style:       | Mediterranean flair |
| Dimensions:        | Height: 200 cm      |