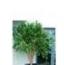

## EUROPALMS Giant Olive tree, artificial plant, 250cm

Giant olive tree

#### **Description:**

With these impressive olive trees you can achieve a mediterranean atmosphere indoors. The olive tree is deemed to be the source of high quality products and is known to be challenging to his environment. Use this association for your settings and products.

#### Features:

- Impressive crown
- Natural trunk
- The article is delivered dismantled
- With approx. 8960 lifelike leaves

### **Technical specifications:**

| Trunk:             | 1 x natural trunk   |  |
|--------------------|---------------------|--|
| Standing/fixation: | Gardening pot       |  |
| Foliage:           | Approx. 8960 leaves |  |
| Decor style:       | Mediterranean flair |  |
| Dimensions:        | Height: 250 cm      |  |
| Weight:            | 31,81 kg            |  |