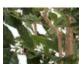

#### Features:

- Especially noble tree
- Natural trunk with flowers and fruits
- Cemented
- Height: 210 cm
- With approx. 810 lifelike leaves