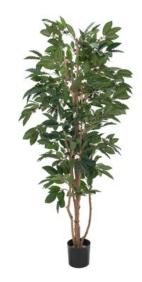

## **EUROPALMS Coffee tree, 210cm**

Coffee tree - for inventive, classy decorations

**Art. No.: 82506407** GTIN: 4026397183856

#### Features:

- Especially noble tree
- Natural trunk with flowers and fruits
- Cemented
- Height: 210 cm
- With approx. 810 lifelike leaves

## **Technical specifications:**

| Standing/fixation: | Gardening pot      |
|--------------------|--------------------|
| Foliage:           | Approx. 810 leaves |
| Decor style:       | Tropics            |
| Dimensions:        | Height: 2,1 m      |