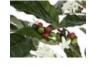

#### Features:

- Especially noble tree
- Natural trunk with flowers and fruits
- Cemented
- Height: 210 cm
- With approx. 810 lifelike leaves