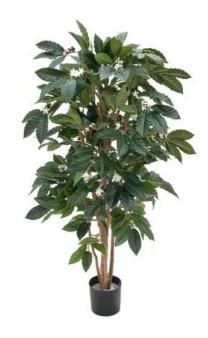

## **EUROPALMS Coffee tree, 150cm**

Coffee tree - for inventive, classy decorations

**Art. No.: 82506405** GTIN: 4026397183832

#### Features:

- Especially noble tree
- Natural trunk with flowers and fruits
- Cemented
- Height: 150 cm
- With approx. 540 lifelike leaves

### **Technical specifications:**

| Standing/fixation: | Gardening pot      |
|--------------------|--------------------|
| Foliage:           | Approx. 540 leaves |
| Decor style:       | Tropics            |
| Dimensions:        | Height: 150 cm     |