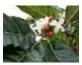

# **EUROPALMS Coffee tree, 120cm**

Coffee tree - for inventive, classy decorations

Art. No.: 82506404 GTIN: 4026397183818

#### Features:

- Especially noble tree
- Natural trunk with flowers and fruits
- Cemented
- Height: 120 cm
- Natural trunk
- With approx. 471 lifelike leaves