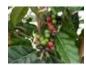

# **EUROPALMS Coffee tree, 120cm**

Coffee tree - for inventive, classy decorations

Art. No.: 82506404 GTIN: 4026397183818

#### Features:

- Especially noble tree
- Natural trunk with flowers and fruits
- Cemented
- Height: 120 cm
- Natural trunk
- With approx. 471 lifelike leaves