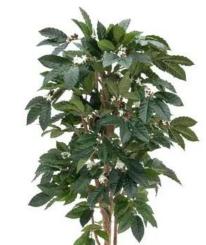

# **EUROPALMS Coffee tree, 120cm**

Coffee tree - for inventive, classy decorations

Art. No.: 82506404 GTIN: 4026397183818

#### Features:

- Especially noble tree
- Natural trunk with flowers and fruits
- Cemented
- Height: 120 cm
- Natural trunk
- With approx. 471 lifelike leaves

### **Technical specifications:**

| Trunk:             | Natural trunk      |
|--------------------|--------------------|
| Standing/fixation: | Gardening pot      |
| Foliage:           | Approx. 471 leaves |
| Decor style:       | Tropics            |
| Dimensions:        | Height: 120 cm     |