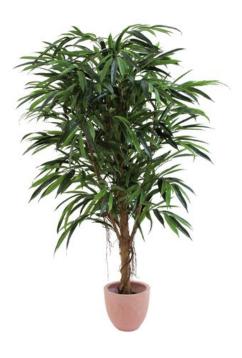

# EUROPALMS Longifolia Tree, 150cm

Classy version for stylish decoration

#### Features:

- Natural trunk with beautiful, long leaves
- 1002 leaves
- Cemented
- Height: 150 cm
- With approx. 1002 lifelike leaves

### **Technical specifications:**

| Standing/fixation: | Gardening pot       |  |
|--------------------|---------------------|--|
| Foliage:           | Approx. 1002 leaves |  |
| Dimensions:        | Height: 1,5 m       |  |