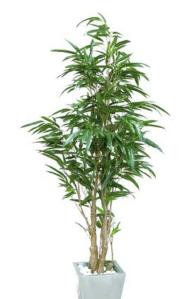

# **EUROPALMS Ficus longifolia, 210cm**

Ideal for a classy decorations

Art. No.: 82506337 GTIN: 4026397234381

#### Features:

- Long, acuminate leaves very classy
- Multi-trunk (natural)
- 846 leaves
- Cemented
- Height: 210 cm
- With approx. 846 lifelike leaves

## **Technical specifications:**

| Standing/fixation: | Gardening pot      |
|--------------------|--------------------|
| Foliage:           | Approx. 846 leaves |
| Dimensions:        | Height: 2,1 m      |