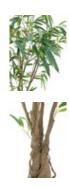

### Features:

- Triple liana trunk made of plastic
- Crown naturally structured
- Elaborately designed textile leaves
- Cemented
- Height: 180 cm
- With approx. 571 lifelike leaves

#### **Technical specifications:**

| Standing/fixation: | Gardening pot                         |
|--------------------|---------------------------------------|
| Foliage:           | Approx. 571 leaves  Material: textile |
| Decor style:       | Woods and meadows; Houseplant         |
| Dimensions:        | Height: 1,8 m                         |
| Weight:            | 6,72 kg                               |