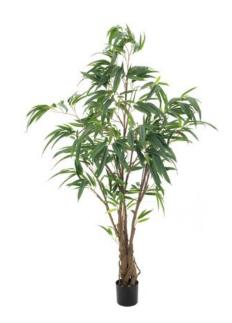

## EUROPALMS Ficus Longifolia, thick trunk, artificial plant, 180cm

Beautiful ficus with triple trunk

Art. No.: 82506316

### Features:

- Triple liana trunk made of plastic
- Crown naturally structured
- Elaborately designed textile leaves
- Cemented
- Height: 180 cm
- With approx. 571 lifelike leaves

#### **Technical specifications:**

| Standing/fixation: | Gardening pot                         |
|--------------------|---------------------------------------|
| Foliage:           | Approx. 571 leaves  Material: textile |
| Decor style:       | Woods and meadows; Houseplant         |
| Dimensions:        | Height: 1,8 m                         |
| Weight:            | 6,72 kg                               |