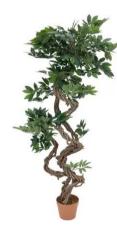

# Ficus spiral trunk, artificial plant, 160cm

Artfully twisted trunk - very classy look

#### Features:

- Elaborately entwined trunk with natural lianas
- Cemented
- Height: 160 cm
- With approx. 972 lifelike leaves