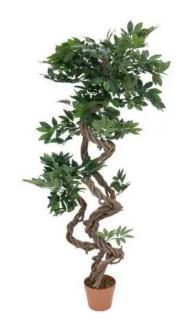

## **EUROPALMS Ficus spiral trunk, artificial plant, 160cm**

Artfully twisted trunk - very classy look

Art. No.: 82506315

#### Features:

- Elaborately entwined trunk with natural lianas
- Cemented
- Height: 160 cm
- With approx. 972 lifelike leaves

### Technical specifications:

| Standing/fixation: | Gardening pot                 |
|--------------------|-------------------------------|
| Foliage:           | Approx. 972 leaves            |
| Decor style:       | Woods and meadows; houseplant |
| Dimensions:        | Height: 160 cm                |
| Weight:            | 5,40 kg                       |