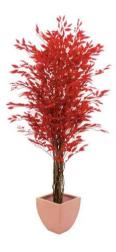

### Ficus tree red multi-trunk, 180cm

Ficus with striking coloration

## Ficus tree red multi-trunk, 180cm

Ficus with striking coloration

#### Features:

- Red colored leaves
- Multi-trunk (natural) with dense leafage
- 1548 leaves
- Cemented
- Height: 180 cm
- With approx. 1548 lifelike leaves