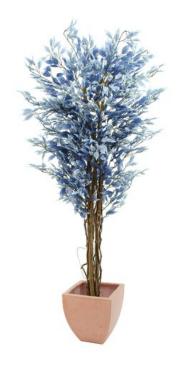

# **EUROPALMS Ficus tree blue multi-trunk, 180cm**

Unique coloring for a guaranteed eye-catcher

Art. No.: 82506206 GTIN: 4026397024524

## Features:

- For the decoration of high tec products
- Regular trees do not match to your ambience? Try colors!
- Blue leaves
- Multi-trunk (natural) with dense leafage
- 1548 leaves
- Cemented
- Height: 180 cm
- With approx. 1548 lifelike leaves

### **Technical specifications:**

| Standing/fixation: | Gardening pot       |
|--------------------|---------------------|
| Foliage:           | Approx. 1548 leaves |
| Dimensions:        | Height: 1,8 m       |