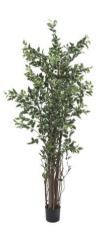

### Ficus tree deluxe, 210cm

Ficus-Benjamini tree series at an unbeatable price

## Ficus tree deluxe, 210cm

Ficus-Benjamini tree series at an unbeatable price

#### Features:

- With an artificial trunk and embossed leaves
- 1386 leaves made of cloth
- Cemented
- Height: 210 cm
- With approx. 1386 lifelike leaves