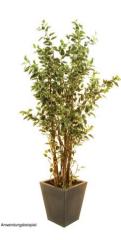

### Ficus tree deluxe, 150cm

Ficus-Benjamini tree series at an unbeatable price

#### Features:

- Deluxe version with an artificial trunk and embossed leaves
- 605 leaves
- Cemented
- Height: 150 cm
- With approx. 605 lifelike leaves