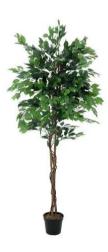

### Ficus tree multi-trunk, 300cm

Ficus-Benjamini tree series at an unbeatable price

## Ficus tree multi-trunk, 300cm

Ficus-Benjamini tree series at an unbeatable price

#### Features:

- Espacially high-quality tree
- Dense structure with broad leafage, tendrils and trunks
- Multiple trunks (natural)
- 5000 leaves
- Cemented
- Height: 300 cm
- With approx. 5000 lifelike leaves