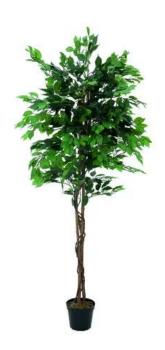

### EUROPALMS Ficus Tree Multi Trunk, artificial plant, 210cm

Ficus-Benjamini tree series at an unbeatable price

Art. No.: 82506127 GTIN: 4026397517545

#### Features:

- Dense foliage
- Natural trunk with lianes
- The article is delivered ready to stand
- With approx. 1860 greencolored lifelike leaves
- High quality

#### **Technical specifications:**

| Trunk:             | 3 x natural trunk with lianes            |  |
|--------------------|------------------------------------------|--|
| Standing/fixation: | Gardening pot                            |  |
| Color:             | Green                                    |  |
| Foliage:           | Approx. 1860 leaves<br>Material: plastic |  |
| Decor style:       | Houseplant                               |  |
| Dimensions:        | Height: 210 cm                           |  |
| Weight:            | 6,80 kg                                  |  |