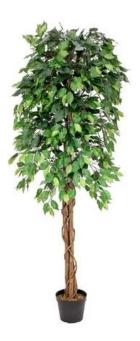

### EUROPALMS Ficus Tree Multi Trunk, artificial plant, 180cm

Ficus-Benjamini tree series at an unbeatable price

Art. No.: 82506126 GTIN: 4026397517521

#### Features:

- Dense foliage
- Natural trunk with lianes
- The article is delivered ready to stand
- With approx. 1548 greencolored lifelike leaves
- High quality

#### **Technical specifications:**

| Trunk:             | 3 x natural trunk with lianes            |
|--------------------|------------------------------------------|
| Standing/fixation: | Gardening pot                            |
| Color:             | Green                                    |
| Foliage:           | Approx. 1548 leaves<br>Material: textile |
| Decor style:       | Woods and meadows; houseplant            |
| Season:            | Summer                                   |
| Dimensions:        | Height: 180 cm                           |
| Weight:            | 5,90 kg                                  |