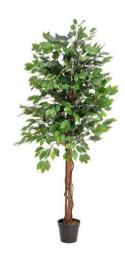

# Ficus Tree Multi Trunk, artificial plant, 150cm

Ficus-Benjamini tree series at an unbeatable price

Art. No.: 82506125 GTIN: 4026397517507

# Ficus Tree Multi Trunk, artificial plant, 150cm

Ficus-Benjamini tree series at an unbeatable price

### Features:

- Dense foliage
- Natural trunk with lianes
- Easy to assemble
- With approx. 1116 greencolored lifelike leaves
- High quality