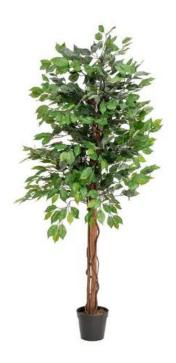

## EUROPALMS Ficus Tree Multi Trunk, artificial plant, 150cm

Ficus-Benjamini tree series at an unbeatable price

#### Features:

- Dense foliage
- Natural trunk with lianes
- Easy to assemble
- With approx. 1116 greencolored lifelike leaves
- High quality

### **Technical specifications:**

| 3 x natural trunk with lianes            |
|------------------------------------------|
| Easy to assemble                         |
| Gardening pot                            |
| Approx. 1116 leaves<br>Material: textile |
| Woods and meadows; houseplant            |
| Height: 150 cm                           |
| 3,72 kg                                  |
| -                                        |