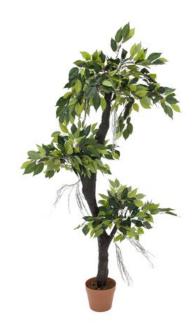

# **EUROPALMS Ficus Forest Tree, artificial plant, 150cm**

Ficus-Benjamini tree series at an unbeatable price

**Art. No.: 82506075** GTIN: 4026397150247

#### Features:

- Artificial trunk with knots made of PE
- 954 leaves made of cloth
- Cemented
- Height: 150 cm
- With approx. 954 lifelike leaves

### **Technical specifications:**

| Standing/fixation: | Gardening pot      |
|--------------------|--------------------|
| Foliage:           | Approx. 954 leaves |
| Decor style:       | Woods and meadows  |
| Dimensions:        | Height: 1,5 m      |
| Weight:            | 3,62 kg            |