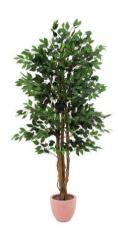

## Ficus tree, 180cm

Ficus-Benjamini tree series at an unbeatable price

#### Features:

- 3 natural trunks with vines
- Naturally structured crown
- 1008 leaves
- Cemented
- Height: 180 cm
- With approx. 1008 lifelike leaves