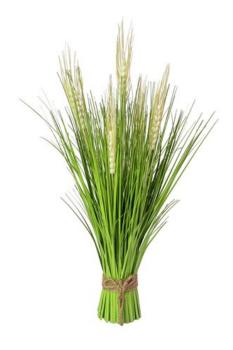

### **EUROPALMS Wheat Bunch Early Summer, artificial, 65cm**

Lifelike wheat bundle with soft-touch stalks

**Art. No.: 82505869** GTIN: 4026397587814

#### Features:

- Natural look with individual shades
- Wire core for easy shaping
- High quality mini-plant can be admired from close up
- Material ethylen-vinylazetat (EVA) for a pleasant surface feel, an illusive view and ageing resistance
- Also suitable for outdoors
- Green
- Falls in shape by itself
- The article is delivered Ready to stand
- Suitable for outdoor use

# Technical specifications:

| Setup:             | Falls in shape by itself |
|--------------------|--------------------------|
| Standing/fixation: | Without                  |
| Material:          | PE ND polyethylene       |
| Color:             | Light green              |
| Decor style:       | Woods and meadows        |
| Season:            | Spring                   |
| Dimensions:        | Height: 65 cm            |
| Weight:            | 350 g                    |