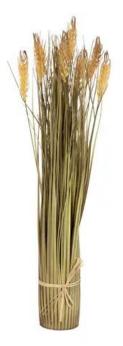

### EUROPALMS Wheat bunch, artificial, 60cm

Bright wheat bundle

Art. No.: 82505868 GTIN: 4026397735635

#### Features:

- Falls in shape by itself
- The article is delivered ready to stand
- Suitable for protected outdoor areas
- approx. 7 beautifully flowers
- For application areas such as: Decoration

#### **Technical specifications:**

| Setup:       | Falls in shape by itself                     |
|--------------|----------------------------------------------|
| Flowers:     | Pieces: approx. 7 pc/pcs<br>P(material: )    |
| Decor style: | Woods and meadows                            |
| Season:      | Summer                                       |
| Dimensions:  | Length: 8 cm<br>Width: 8 cm<br>Height: 60 cm |
| Weight:      | 0,48 kg                                      |