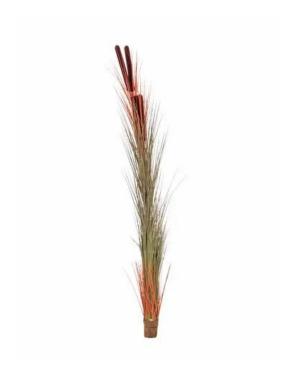

## EUROPALMS Reed grass with cattails, light-brown, artificial, 152cm

Reed plant with many stems

Art. No.: 82505856

**List price: 29.63 €** 

incl. 19% VAT.

## Features:

- Wrapped with natural material
- Falls in shape by itself
- The article is delivered ready to stand
- With light browncolored lifelike leaves
- dark browncolored beautifully flowers

## **Technical specifications:**

| Trunk:             | Wrapped with natural material      |
|--------------------|------------------------------------|
| Setup:             | Falls in shape by itself           |
| Standing/fixation: | Without                            |
| Material:          | PE ND polyethylene                 |
| Color:             | Light brown                        |
| Flowers:           | Color: dark brown<br>P(material: ) |
| Decor style:       | Woods and meadows                  |
| Dimensions:        | Height: 152 cm                     |
| Weight:            | 0,90 kg                            |