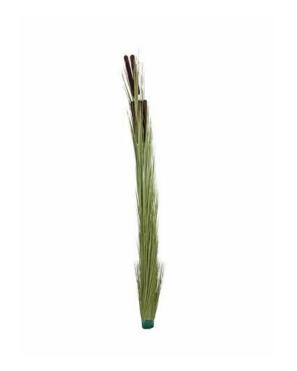

## EUROPALMS Reed grass with cattails, light green, artificial, 152cm

Reed plant with many stems

Art. No.: 82505855

GTIN: 4026397376395

List price: 29.63 €

incl. 19% VAT.

## Features:

- Wrapped with natural material
- Falls in shape by itself
- The article is delivered ready to stand
- With light greencolored lifelike leaves
- dark browncolored beautifully flowers

## **Technical specifications:**

| Trunk:             | Wrapped with natural material      |
|--------------------|------------------------------------|
| Setup:             | Falls in shape by itself           |
| Standing/fixation: | Without                            |
| Material:          | PE ND polyethylene                 |
| Color:             | Light green                        |
| Flowers:           | Color: dark brown<br>P(material: ) |
| Decor style:       | Woods and meadows                  |
| Dimensions:        | Height: 152 cm                     |
| Weight:            | 0,90 kg                            |