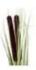

## EUROPALMS Reed grass with cattails, light green, artificial, 152cm

Reed plant with many stems

Art. No.: 82505855

GTIN: 4026397376395

List price: 29.63 €

incl. 19% VAT.

## Features:

- Wrapped with natural material
- Falls in shape by itself
- The article is delivered ready to stand
- With light greencolored lifelike leaves
- dark browncolored beautifully flowers

## **Technical specifications:**

| Trunk:             | Wrapped with natural material      |
|--------------------|------------------------------------|
| Setup:             | Falls in shape by itself           |
| Standing/fixation: | Without                            |
| Material:          | PE ND polyethylene                 |
| Color:             | Light green                        |
| Flowers:           | Color: dark brown<br>P(material: ) |
| Decor style:       | Woods and meadows                  |
| Dimensions:        | Height: 152 cm                     |
| Weight:            | 0,90 kg                            |