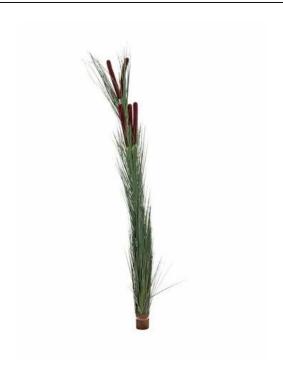

## EUROPALMS Reed grass with cattails, dark-green, artificial, 152cm

Reed plant with many stems

Art. No.: 82505854

GTIN: 4026397376364

**List price: 29.63 €** 

incl. 19% VAT.

## Features:

- Wrapped with natural material
- Falls in shape by itself
- The article is delivered ready to stand
- With dark greencolored lifelike leaves
- dark browncolored beautifully flowers

## **Technical specifications:**

| Trunk:             | Wrapped with natural material      |
|--------------------|------------------------------------|
| Setup:             | Falls in shape by itself           |
| Standing/fixation: | Without                            |
| Material:          | PE ND polyethylene                 |
| Color:             | Dark green                         |
| Flowers:           | Color: dark brown<br>P(material: ) |
| Decor style:       | Woods and meadows                  |
| Dimensions:        | Height: 152 cm                     |
| Weight:            | 1,03 kg                            |