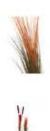

# EUROPALMS Reed grass, light brown, artificial, 127cm

Reed plant with many stems

Art. No.: 82505852 GTIN: 4026397376302

incl. 19% VAT.

#### Features:

- Wrapped with natural material
- Falls in shape by itself
- The article is delivered ready to stand
- With light browncolored lifelike leaves

## **Technical specifications:**

| Trunk:             | Wrapped with natural material |
|--------------------|-------------------------------|
| Setup:             | Falls in shape by itself      |
| Standing/fixation: | Without                       |
| Material:          | PE ND polyethylene            |
| Color:             | Light brown                   |
| Decor style:       | Woods and meadows             |
| Dimensions:        | Height: 127 cm                |
| Weight:            | 0,68 kg                       |
|                    |                               |