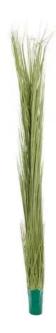

## EUROPALMS Reed grass, light green, artificial, 127cm

Reed plant with many stems

**Art. No.: 82505851** GTIN: 4026397376272

List price: 27.25 €

incl. 19% VAT.

## Features:

- Wrapped with natural material
- Falls in shape by itself
- The article is delivered ready to stand
- With light greencolored lifelike leaves

## **Technical specifications:**

| Trunk:             | Wrapped with natural material |
|--------------------|-------------------------------|
| Setup:             | Falls in shape by itself      |
| Standing/fixation: | Without                       |
| Material:          | PE ND polyethylene            |
| Color:             | Light green                   |
| Decor style:       | Woods and meadows             |
| Dimensions:        | Height: 127 cm                |
| Weight:            | 0,68 kg                       |