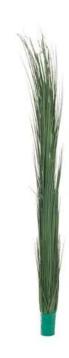

## EUROPALMS Reed grass, dark green, artificial, 127cm

Reed plant with many stems

Art. No.: 82505850

GTIN: 4026397376159

List price: 27.25 €

incl. 19% VAT.

## Features:

- Wrapped with natural material
- Falls in shape by itself
- The article is delivered ready to stand
- With dark greencolored lifelike leaves

## **Technical specifications:**

| Trunk:             | Wrapped with natural material |
|--------------------|-------------------------------|
| Setup:             | Falls in shape by itself      |
| Standing/fixation: | Without                       |
| Material:          | PE ND polyethylene            |
| Color:             | Dark green                    |
| Decor style:       | Woods and meadows             |
| Dimensions:        | Height: 127 cm                |
| Weight:            | 0,69 kg                       |