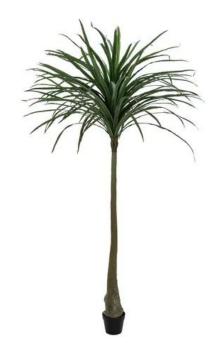

## EUROPALMS Dracena, green, artificial, 220cm

Impressive dragon tree with a high trunk

Art. No.: 82505798

GTIN: 4026397616767

**List price: 117.81 €** 

incl. 19% VAT.

## Features:

- Artificial trunk
- Falls in shape by itself
- The article is delivered ready to stand
- With approx. 120 greencolored lifelike leaves

## **Technical specifications:**

| Trunk:             | 1 x artificial trunk                                    |
|--------------------|---------------------------------------------------------|
| Setup:             | Falls in shape by itself                                |
| Standing/fixation: | Gardening pot                                           |
| Material:          | Textile                                                 |
| Foliage:           | Approx. 120 leaves Material: textile                    |
| Decor style:       | Mediterranean flair; houseplant; tropics; modern living |
| Dimensions:        | Height: 220 cm                                          |
| Weight:            | 6,30 kg                                                 |