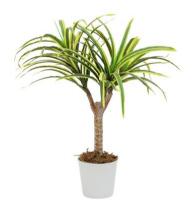

## Dracena, yellow-green, artificial, 50cm

Mini tree ready to use

Art. No.: 82505775 GTIN: 4026397462814

#### Features:

- Little dracena with 3 heads
- 56 supple leaves, green/yellow
- In decorative white pot, covered with moss
- Height: 50 cm
- Artificial trunk
- Suitable for outdoor use
- With approx. 56 green/yellowcolored lifelike leaves