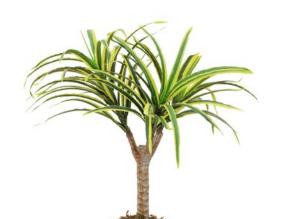

# EUROPALMS Dracena, yellow-green, artificial, 50cm

Mini tree ready to use

**Art. No.: 82505775** GTIN: 4026397462814

### Features:

- Little dracena with 3 heads
- 56 supple leaves, green/yellow
- In decorative white pot, covered with moss
- Height: 50 cm
- Artificial trunk
- Suitable for outdoor use
- With approx. 56 green/yellowcolored lifelike leaves

# Technical specifications:

| Trunk:             | 1 x Artificial trunk                   |
|--------------------|----------------------------------------|
| Standing/fixation: | Design planter covered with moss       |
| Foliage:           | Approx. 56 leaves<br>Material: plastic |
| Decor style:       | Tropics; Houseplant                    |
| Dimensions:        | Height: 50 cm                          |
| Weight:            | 450 g                                  |