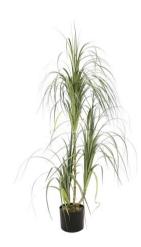

### Dracena bush, artificial, 160cm

Dracaena plant for interior decoration

## Dracena bush, artificial, 160cm

Dracaena plant for interior decoration

#### Features:

- 3 Dracena heads with fine light and dark green leaves
- Elaborate horsetail trunk
- In decorative pot, covered with stones
- Falls in shape by itself
- The article is delivered Ready to stand
- Suitable for outdoor use
- With greencolored lifelike leaves