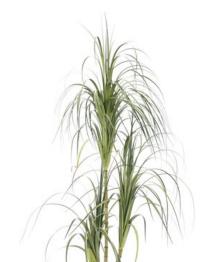

## **EUROPALMS Dracena bush, artificial, 160cm**

Dracaena plant for interior decoration

**Art. No.: 82505761** GTIN: 4026397482416

#### Features:

- 3 Dracena heads with fine light and dark green leaves
- Elaborate horsetail trunk
- In decorative pot, covered with stones
- Falls in shape by itself
- The article is delivered Ready to stand
- Suitable for outdoor use
- With greencolored lifelike leaves