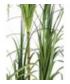

#### Features:

- 3 Dracena heads with fine light and dark green leaves
- Elaborate horsetail trunk
- In decorative pot, covered with stones
- Falls in shape by itself
- The article is delivered Ready to stand
- Suitable for outdoor use
- With greencolored lifelike leaves