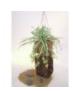

### **EUROPALMS Spider plant, 50cm**

Extremly realistic plant which falls into shape by itself

#### Features:

- Self-shaping
- Length: 50 cm plus babies