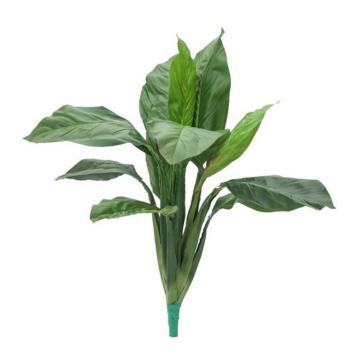

### EUROPALMS Spathiphyllum, 90cm

Peace lily

#### Features:

- Vigorous leaves with natural colors
- 11 leaves
- Height: 90 cm
- With approx. 11 lifelike leaves

#### **Technical specifications:**

| Foliage:     | Approx. 11 leaves   |
|--------------|---------------------|
| Decor style: | Mediterranean flair |
| Dimensions:  | Height: 90 cm       |