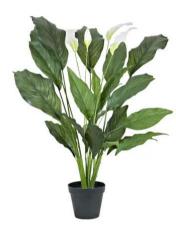

# Spathiphyllum deluxe, artificial, 83cm

Evergreen houseplant for classy decorations

Art. No.: 82505662 GTIN: 4026397550696

#### Features:

- The article is delivered ready to stand
- With approx. 19 greencolored lifelike leaves
- approx. 4 whitecolored beautifully flowers