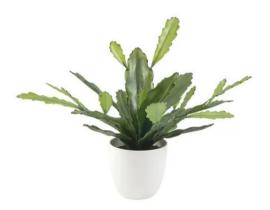

### Epiphyllum bush, artificial, 36cm

Epiphyllum plant

Art. No.: 82505661 GTIN: 4026397550757

## Epiphyllum bush, artificial, 36cm

Epiphyllum plant

#### Features:

- In white decorational pot
- 8 big and 8 smaller leaves
- Height: 36 cm
- Weight 0,3 kg
- The article is delivered ready to stand
- Suitable for outdoor use
- With approx. 16 lifelike leaves