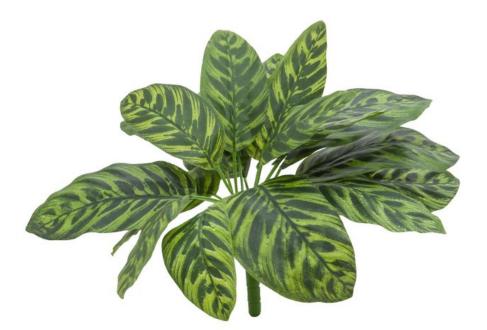

### EUROPALMS Peacock bush, 32cm

Calathea

Art. No.: 82505653

GTIN: 4026397150131

#### Features:

- Full leafage with lifelike leaf structure
- 18 nicely colored leaves
- Height: 32 cm
- With approx. 18 green/yellowcolored lifelike leaves

#### **Technical specifications:**

| Standing/fixation: | Without             |
|--------------------|---------------------|
| Foliage:           | Approx. 18 leaves   |
| Decor style:       | Mediterranean flair |
| Dimensions:        | Height: 32 cm       |