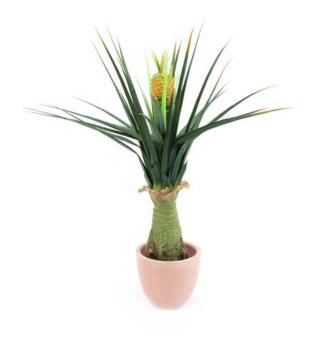

## EUROPALMS pineapple-sapling with fruits, 80cm

Indispensable for fruity and tropical decoration

Art. No.: 82505640

GTIN: 4026397365450

#### Features:

- For fruit and tropical decoration
- Jagged leaves PE
- 63 leaves and 2 fruits
- Cemented
- Height: 80 cm
- Suitable for outdoor use
- With approx. 63 lifelike leaves

## **Technical specifications:**

| Standing/fixation: | Gardening pot     |
|--------------------|-------------------|
| Foliage:           | Approx. 63 leaves |
| Dimensions:        | Height: 80 cm     |