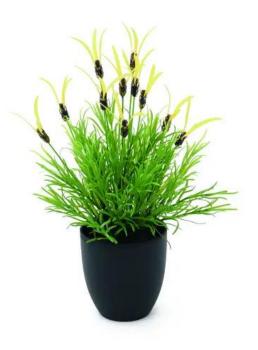

### **EUROPALMS Feather lettuce, artificial, 40cm**

Potted herbs

Art. No.: 82505639 GTIN: 4026397460254

#### Features:

- The article is delivered ready to stand
- Suitable for outdoor use
- With light greencolored lifelike leaves
- approx. 11 yellowcolored beautifully flowers

#### **Technical specifications:**

| Standing/fixation: | Design planter                |
|--------------------|-------------------------------|
| Material:          | PE ND polyethylene            |
| Flowers:           | Pieces: approx. 11 pc/pcs     |
|                    | Color: yellow                 |
|                    | P(material: )                 |
| Decor style:       | Woods and meadows; houseplant |
| Dimensions:        | Height: 40 cm                 |
| Weight:            | 0,68 kg                       |