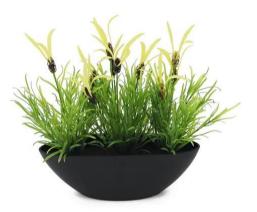

#### Features:

- 3 PE-Plants with 11 yellow flowers
- Light green leaves
- In decorative oval pot
- Height: 27 cm
- The article is delivered ready to stand
- Suitable for outdoor use
- approx. 11 yellowcolored beautifully flowers