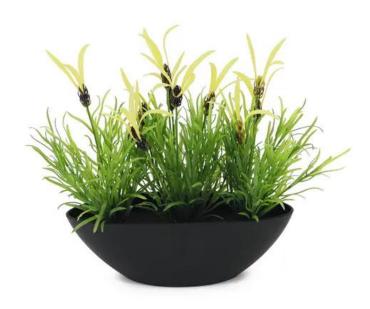

## **EUROPALMS Feather lettuce, artificial, 27cm**

Planter with herbs

Art. No.: 82505638

#### Features:

- 3 PE-Plants with 11 yellow flowers
- Light green leaves
- In decorative oval pot
- Height: 27 cm
- The article is delivered ready to stand
- Suitable for outdoor use
- approx. 11 yellowcolored beautifully flowers

### **Technical specifications:**

| Standing/fixation: | Design planter                |
|--------------------|-------------------------------|
| Material:          | PE ND polyethylene            |
| Flowers:           | Pieces: approx. 11 pc/pcs     |
|                    | Color: yellow                 |
|                    | P(material: )                 |
| Decor style:       | Woods and meadows; houseplant |
| Dimensions:        | Height: 27 cm                 |
| Weight:            | 0,48 kg                       |